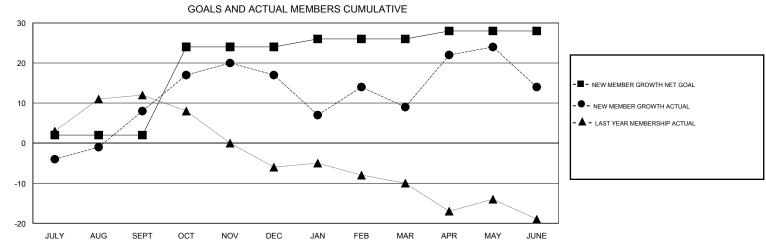

## District 27 E1

Results as of: 6/30/2017

**OPEN LOCATION WISCONSIN GMT CA** Clubs Members RESULTS FOR 2016-2017 RESULTS FOR 2016-2017 NEW CLUB GOAL NEW CLUBS DROPPED CLUBS NEW MEMBER GROWTH NEW MEMBER DROPPED QUARTER QUARTER NET GOAL (not reinstated GROWTH ACTUAL (not MEMBERS ACTUAL or transfers) reinstated or transfers) (including transfers) 0 0 2 34 26 JULY/AUG/SEPT JULY/AUG/SEPT 0 0 27 22 36 OCT/NOV/DEC OCT/NOV/DEC 0 0 0 2 34 42 JAN/FEB/MAR JAN/FEB/MAR 0 0 0 APR/MAY/JUNE APR/MAY/JUNE 2 59 54